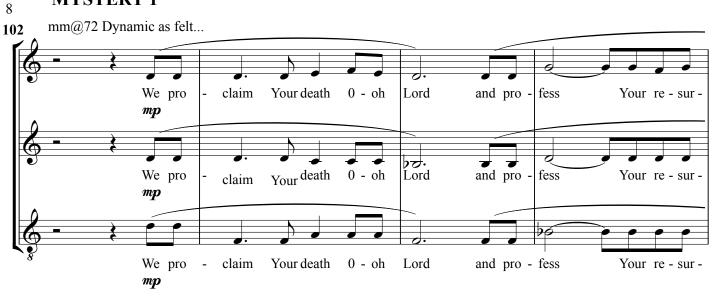

### **MYSTERY 1**

102 mm@72 Dynamic as felt...

THE MASS... © STEPHEN MELILLO CHRISTMAS 2009

sim. arpeg. & Pedal...