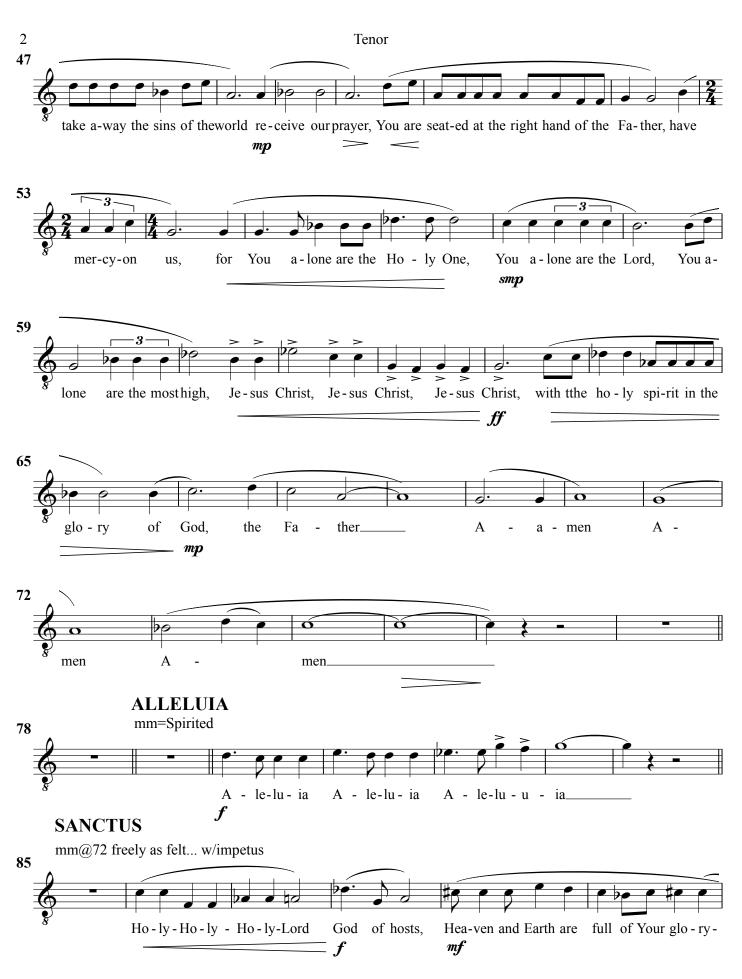

## **ALLELUIA**

mm@72 freely as felt... w/impetus

# ALLELUIA 79 mm=Spirited C F(add9) Dm G Ab Fm9 C Ped. Sim. arpeg. & Pedal...

### **SANCTUS**

## **SANCTUS**

THE MASS... © STEPHEN MELILLO CHRISTMAS 2009

sim. arpeg. & Pedal...

THE MASS... © STEPHEN MELILLO CHRISTMAS 2009

# **SANCTUS**