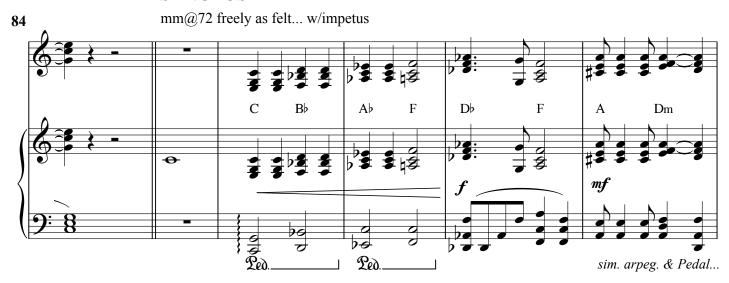

## **ALLELUIA**

mm@72 freely as felt... w/impetus

# ALLELUIA 79 mm=Spirited C F(add9) Dm G Ab Fm9 C Ped. Sim. arpeg. & Pedal...