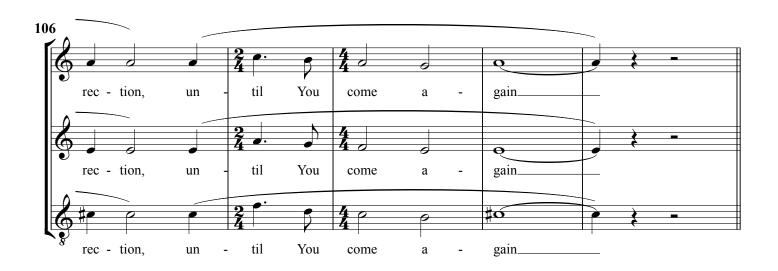

### **MYSTERY 1**

102 mm@72 Dynamic as felt...

THE MASS... © STEPHEN MELILLO CHRISTMAS 2009

sim. arpeg. & Pedal...